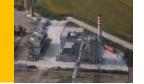

## Alpiq Energia Italia **Gas Turbine**

**Location:** Vercelli Alpiq Stake: 100%

In operation: 2004-13 / 2018 Capacity: 40 MW